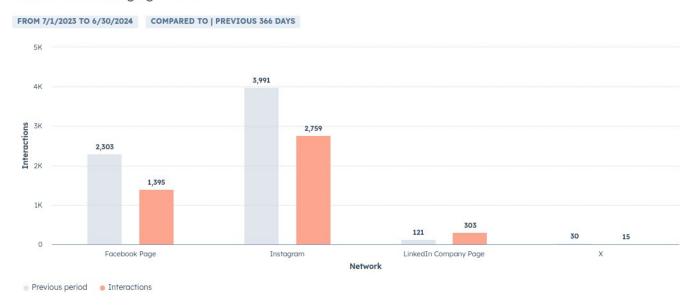

| 3,512   | 25.46%    | 3.34%         | 13.13%                       | 1            |
| ORRECTED: Creative Sonoma CURRENTS April 2024 🗹 | 3,506   | 24.38%    | 2.4%          | 9.86%                        | 1            |
| EAP Grant Opportunity 🗹                         | 2,536   | 15.33%    | 1.25%         | 8.14%                        |              |
| event Survey February 2024 reminder ☑           | 2,932   | 15.14%    | 1.95%         | 12.9%                        | 1            |
| pring Mercadito and Legal Workshop 🗹            | 2,516   | 13.42%    | 0.2%          | 1.51%                        |              |
| EST March 4, 2024 ☑                             | 1       | 0%        | 0%            | 0%                           |              |

## Social Media Engagement



## Total Media Activity

MEDIA

27

## Media Activity Detail