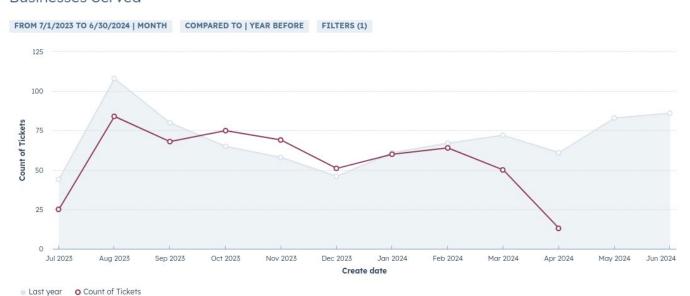

#### **Total Businesses Served FY24**

FROM 7/1/2023 TO 6/30/2024 FILTERS (1)

COUNT OF TICKETS

559

#### **Businesses Served**