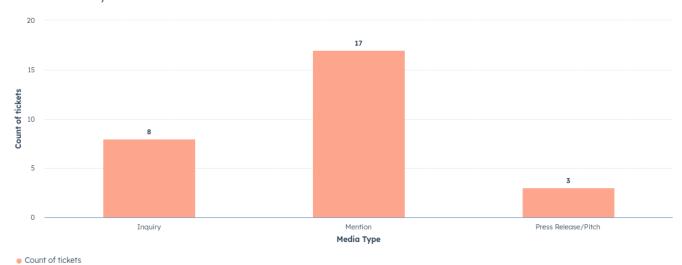

| 1            |
| ORRECTED: Creative Sonoma CURRENTS April 2024 🗹 | 3,506   | 24.38%    | 2.4%          | 9.86%                        | 1            |
| EAP Grant Opportunity 🗹                         | 2,536   | 15.33%    | 1.25%         | 8.14%                        |              |
| event Survey February 2024 reminder ☑           | 2,932   | 15.14%    | 1.95%         | 12.9%                        | 1            |
| pring Mercadito and Legal Workshop 🗹            | 2,516   | 13.42%    | 0.2%          | 1.51%                        |              |
| EST March 4, 2024 ☑                             | 1       | 0%        | 0%            | 0%                           |              |

## Social Media Engagement



## Total Media Activity

MEDIA

27

## Media Activity Detail