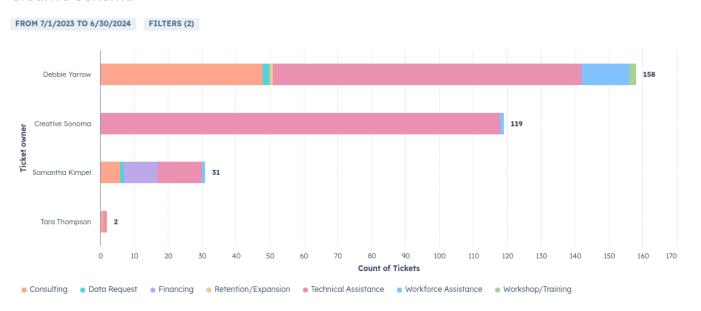

FROM 7/1/2023 TO 6/30/2024 FILTERS (1)

COUNT OF TICKETS

559

#### **Businesses Served**



#### Business Assist Detail

FROM 7/1/2023 TO 6/30/2024 FILTERS (2)

| ARPA SBER  75        | attraction<br>5    | broadband<br>9            | consulting<br>75       | data request 43 | disaster<br>2            |
|----------------------|--------------------|---------------------------|------------------------|-----------------|--------------------------|
| financing 42         | MARKET RESEARCH 41 | relocation/site selection | retention/expansion 15 | START UP        | technical assistance 296 |
| WORKFORCE ASSISTANCE | WORKSHOP/TRAINING  |                           |                        |                 |                          |

15 10

#### **Business Services**



#### Creative Sonoma



## **Business Type**





## **Business Location**



# Supervisor District

■ 1 ■ 2 ■ 3 ■ 4 ■ 5 ■ Outside of Sonoma County ■ Unknown



20.51% (81)

23.29% (92)

## **Business Industry**



## Business Industry Activity Detail



## **Business Owner Demographics**



#### **Event Attendance & Presentations**

FROM 7/1/2023 TO 6/30/2024 FILTERS (2)

| Event Name                                             | Event Status                      | CLOSE DATE \$ |
|--------------------------------------------------------|-----------------------------------|---------------|
| CoP for District Arts Leadership Teams ☑               | Event Completed (External Events) | 4/8/2024      |
| CCS CoP April 2024 ☑                                   | Event Completed (External Events) | 4/5/2024      |
|