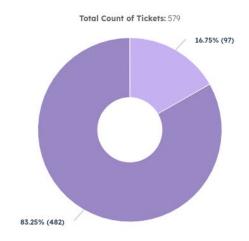

24 FILTERS (1)

COUNT OF TICKETS

559

#### **Businesses Served**



#### Business Assist Detail

FROM 7/1/2023 TO 6/30/2024 FILTERS (2)

| ARPA SBER  75        | attraction<br>5    | broadband<br>9            | consulting<br>75       | data request 43 | disaster<br>2            |
|----------------------|--------------------|---------------------------|------------------------|-----------------|--------------------------|
| financing 42         | MARKET RESEARCH 41 | relocation/site selection | retention/expansion 15 | START UP        | technical assistance 296 |
| WORKFORCE ASSISTANCE | WORKSHOP/TRAINING  |                           |                        |                 |                          |

15 10

#### **Business Services**



#### Creative Sonoma



## **Business Type**





## **Business Location**



# Supervisor District

■ 1 ■ 2 ■ 3 ■ 4 ■ 5 ■ Outside of Sonoma County ■ Unknown



20.51% (81)

23.29% (92)

## **Business Industry**



## Business Industry Activity Detail



## **Business Owner Demographics**



#### **Event Attendance & Presentations**

FROM 7/1/2023 TO 6/30/2024 FILTERS (2)

| Event Name                                             | Event Status                      | CLOSE DATE \$ |
|--------------------------------------------------------|-----------------------------------|---------------|
| CoP for District Arts Leadership Teams ☑               | Event Completed (External Events) | 4/8/2024      |
| CCS CoP April 2024 ☑                                   | Event Completed (External Events) | 4/5/2024      |
| A Festive Thought Event 🗹