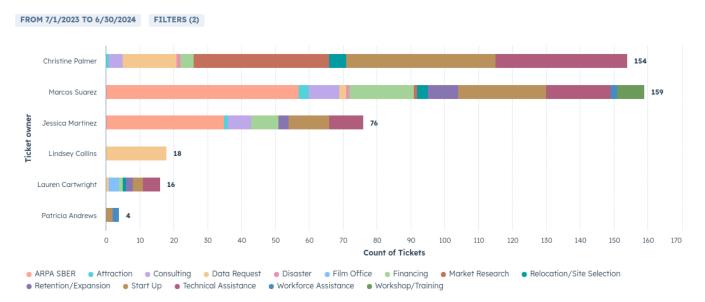

#### Business Assist Detail

FROM 7/1/2023 TO 6/30/2024 FILTERS (2)

| ARPA SBER  75        | attraction<br>5    | broadband<br>9            | consulting<br>75       | data request 43 | disaster<br>2            |
|----------------------|--------------------|---------------------------|------------------------|-----------------|--------------------------|
| financing 42         | MARKET RESEARCH 41 | relocation/site selection | retention/expansion 15 | START UP        | technical assistance 296 |
| WORKFORCE ASSISTANCE | WORKSHOP/TRAINING  |                           |                        |                 |                          |