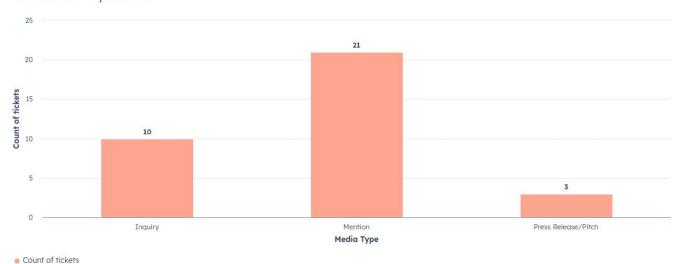

| Ď            |
| Arts Education Alliance May 2024 []              | 449     | 35.05%    | 4.46%      | 12.74%                      |              |
| Creative Sonoma CURRENTS April 2024 년            | 3,512   | 25.71%    | 3.37%      | 13.11%                      | 1            |
| CORRECTED: Creative Sonoma CURRENTS April 2024 🗗 | 3,506   | 24.64%    | 2.49%      | 10.11%                      | 1            |
| Creative Sonoma CURRENTS May 2024 ௴              | 3,494   | 23.76%    | 2.76%      | 11.61%                      |              |
| Spring Mercadito and Legal Workshop ♂            | 2,516   | 13.46%    | 0.2%       | 1.51%                       |              |

# Social Media Engagement



# Total Media Activity

MEDIA

**32** 

## Media Activity Detail