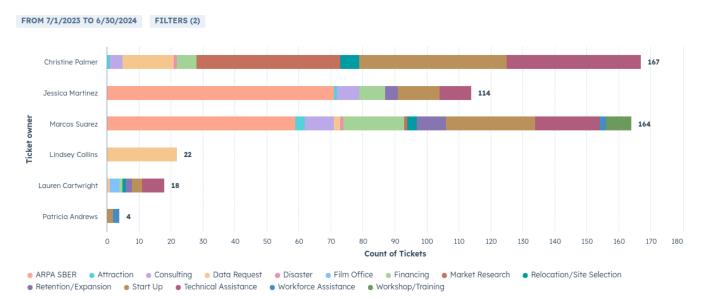

#### Business Assist Detail

FROM 7/1/2023 TO 6/30/2024 FILTERS (2)

23

| ARPA SBER            | ATTRACTION  5         | broadband<br>9                     | consulting<br>79       | DATA REQUEST 47 | disaster<br>2        |
|----------------------|-----------------------|------------------------------------|------------------------|-----------------|----------------------|
| financing 44         | market research<br>46 | relocation/site<br>selection<br>10 | retention/expansion 16 | START UP        | TECHNICAL ASSISTANCE |
| WORKFORCE ASSISTANCE | WORKSHOP/TRAINING     |                                    |                        |                 |                      |

#### **Business Services**

15