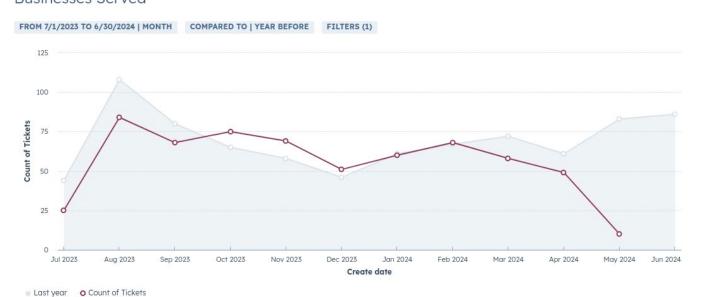

### **Total Businesses Served FY24**

FROM 7/1/2023 TO 6/30/2024 FILTERS (1)

COUNT OF TICKETS

## **Businesses Served**