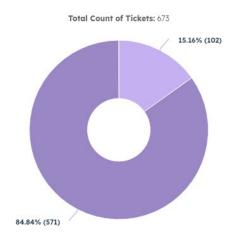

### **Total Businesses Served FY24**

FROM 7/1/2023 TO 6/30/2024 FILTERS (1)

COUNT OF TICKETS