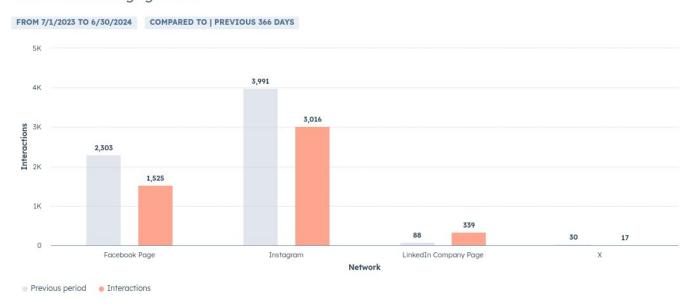

Newsletter March 2024 🗹  | 436     | 41.74%    | 7.57%      | 18.13%                      | Ď            |
| Arts Education Alliance May 2024 []              | 449     | 35.05%    | 4.46%      | 12.74%                      |              |
| Creative Sonoma CURRENTS April 2024 년            | 3,512   | 25.71%    | 3.37%      | 13.11%                      | 1            |
| CORRECTED: Creative Sonoma CURRENTS April 2024 🗗 | 3,506   | 24.64%    | 2.49%      | 10.11%                      | 1            |
| Creative Sonoma CURRENTS May 2024 ௴              | 3,494   | 23.76%    | 2.76%      | 11.61%                      |              |
| Spring Mercadito and Legal Workshop ♂            | 2,516   | 13.46%    | 0.2%       | 1.51%                       |              |

# Social Media Engagement



# Total Media Activity

MEDIA

**32** 

## Media Activity Detail